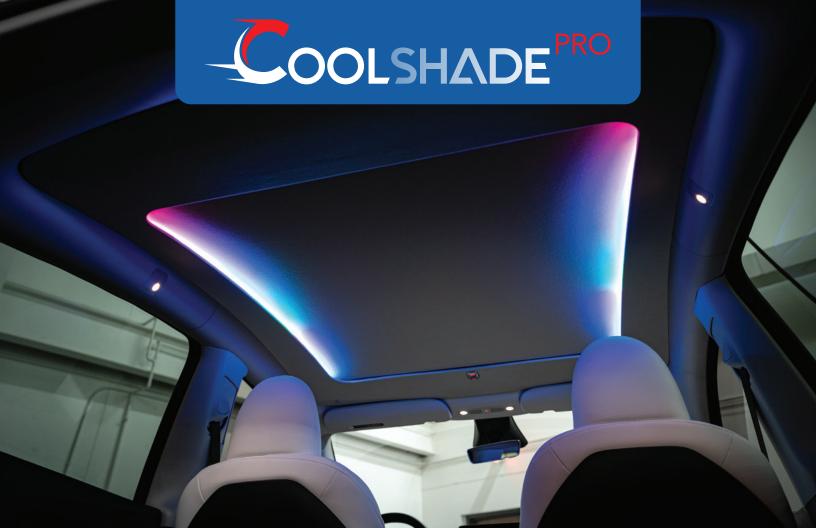

# **AMBIENT LIGHTING**

### **GENERAL VOICE COMMANDS:**

- Hello Sunshade This command will reactivate the unit for further commands
- Light On turns ambient lighting on
- Light Off turns ambient lighting off
- Switch Mode cycles through to the next color mode
- Faster or Slow Down changes speed of some color modes

## **COLOR MODE VOICE COMMANDS:**

- Auto Mode cycles full color array
- Breathing Mode slow pulsing blue
- Full Color Fluttering cycles full color gradient loop
- Cool Mode twinkling fade between solid colors
- Dream Mode fades between solid colors
- Sports Mode cycles purple gradient loop
- Flash Mode strobes between solid colors
- · Red Mode constant red
- Golden Mode constant yellow
- Green Mode constant green
- Blue Mode constant blue
- Purple Mode constant purple